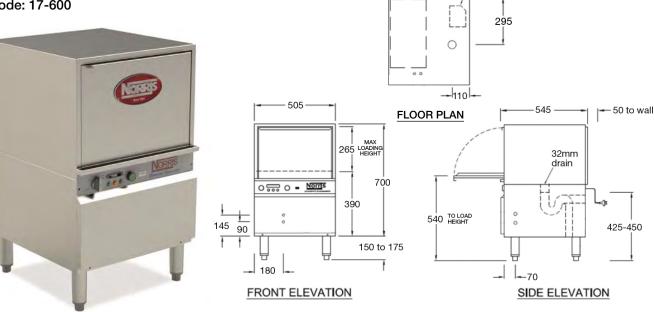

## **GLASSWASHERS**

SERVICE ACCESS

NORRIS GLASSMATE 10 amp

code: 17-600

RINSE TANK

The Glassmate is a tough and reliable glasswasher manufactured to operate under the most demanding conditions. Fit with an optional cooling cycle designed to minimise the turnaround of glassware, this machine will prove to be reliable and dependable in the busiest of work environments.

## INCLUSIONS

- 1 x Wire glass rack 17"x14"
- 2 x Water connection hose
- 1 x Chemical weight & filter
- 1 x Operating manual

| TECHNICAL DATA                                                                                                                                                |                                                                    |
|---------------------------------------------------------------------------------------------------------------------------------------------------------------|--------------------------------------------------------------------|
| Height                                                                                                                                                        |                                                                    |
| Cabinet<br>Cabinet inc. legs<br>Usable Wash                                                                                                                   | 695 mm<br>845 - 895 mm<br>265 mm                                   |
| Width                                                                                                                                                         |                                                                    |
| Cabinet                                                                                                                                                       | 500 mm                                                             |
| Depth                                                                                                                                                         |                                                                    |
| Cabinet<br>With door open                                                                                                                                     | 550 mm<br>830 mm                                                   |
| Capacities                                                                                                                                                    |                                                                    |
| Loads/Hour<br>Water per Cycle<br>Wash Pump<br>Rinse Pump<br>Wash Tank Litres<br>Rinse Tank Litres<br>Element (wash)<br>Element (rinse)<br>Detergent Injection | up to 60*<br>6L<br>310W<br>N.A<br>N.A<br>20<br>N.A<br>3000W<br>yes |
| Temperatures                                                                                                                                                  |                                                                    |
| Rinse Degrees C                                                                                                                                               | 82 - 88 °C                                                         |
| Plumbing                                                                                                                                                      |                                                                    |
| Drain<br>Water                                                                                                                                                | 32mm Gravity<br>(Drain pump optional)<br>½" BSP (cold AND hot)     |
| Electrical                                                                                                                                                    |                                                                    |
| Volts/Hz<br>Amps                                                                                                                                              | 240V AC/50Hz<br>15amps                                             |