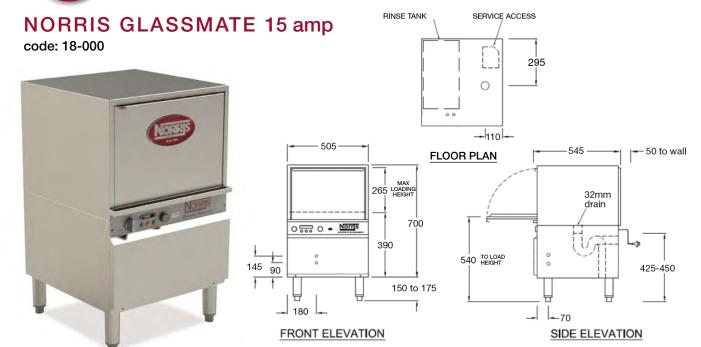

## **INCLUSIONS**

- 1 x Wire glass rack 17"x14"
- 2 x Water connection hose
- 1 x Chemical weight & filter
- 1 x Operating manual

| TECHNICAL DAT                                                                                                                         | A                                                              |
|---------------------------------------------------------------------------------------------------------------------------------------|----------------------------------------------------------------|
| Height                                                                                                                                |                                                                |
| Cabinet<br>Cabinet inc. legs<br>Usable Wash                                                                                           | 695 mm<br>845 - 895 mm<br>265 mm                               |
| Width                                                                                                                                 |                                                                |
| Cabinet                                                                                                                               | 500 mm                                                         |
| Depth                                                                                                                                 |                                                                |
| Cabinet<br>With door open                                                                                                             | 550 mm<br>830 mm                                               |
| Capacities                                                                                                                            |                                                                |
| Loads/Hour Water per Cycle Wash Pump Rinse Pump Wash Tank Litres Rinse Tank Litres Element (wash) Element (rinse) Detergent Injection | up to 60* 6L 310W N.A N.A 20 N.A 3000W yes                     |
| Temperatures                                                                                                                          |                                                                |
| Rinse Degrees C                                                                                                                       | 82 - 88 °C                                                     |
| Plumbing                                                                                                                              |                                                                |
| Drain<br>Water                                                                                                                        | 32mm Gravity<br>(Drain pump optional)<br>½" BSP (cold AND hot) |
| Electrical                                                                                                                            |                                                                |
| Volts/Hz<br>Amps                                                                                                                      | 240V AC/50Hz<br>15amps                                         |

<sup>\*</sup> Subject to incoming water temperature

Water pressure requirements are: 10L/min at 200-400 kPa max.