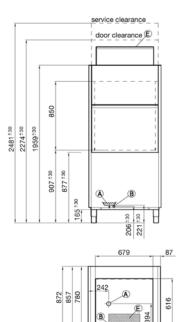

## INCLUSIONS

- 1 x Generic steel basket 700mm x 700mm
- 1 x Water connection hose
- 1 x Steam condenser
- 1 x Operating manual

| TECHNICAL DATA                                                                                                                                       |                                                        |  |
|------------------------------------------------------------------------------------------------------------------------------------------------------|--------------------------------------------------------|--|
| Height                                                                                                                                               |                                                        |  |
| Cabinet inc. legs<br>With hood extended<br>Service Height<br>Usable Wash                                                                             | 2187-2217 mm<br>2274-2304 mm<br>2480-2570 mm<br>820 mm |  |
| Width                                                                                                                                                |                                                        |  |
| Cabinet                                                                                                                                              | 853 mm                                                 |  |
| Depth                                                                                                                                                |                                                        |  |
| Cabinet<br>With door open                                                                                                                            | 857 mm<br>1400 mm                                      |  |
| Capacities                                                                                                                                           |                                                        |  |
| Loads/Hour Water per Cycle Wash Pump Rinse Pump Wash Tank Litres Rinse Litres Element (wash) Element (rinse) Detergent Injection Rinse Aid Injection | up to 30* 4L 2700W 200W 68 12 8000W 8000W yes yes      |  |
| Temperatures                                                                                                                                         |                                                        |  |
| Wash Degrees C<br>Rinse Degrees C                                                                                                                    | 60 °C<br>82 °C                                         |  |
| Plumbing                                                                                                                                             |                                                        |  |
| Drain<br>Water                                                                                                                                       | Gravity<br>¾" BSP (cold)                               |  |
| Electrical                                                                                                                                           |                                                        |  |
| Volts/Hz/Phase                                                                                                                                       | 400V/50Hz/3+N                                          |  |