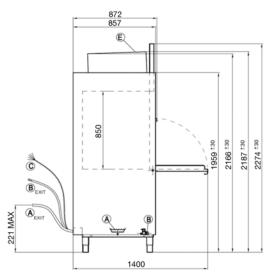

## INCLUSIONS

- 1 x Generic steel basket 700mm x 700mm
- 1 x Water connection hose
- 1 x Steam condenser
- 1 x Operating manual

| TECHNICAL DATA                                                                                                                                       |                                                        |  |
|------------------------------------------------------------------------------------------------------------------------------------------------------|--------------------------------------------------------|--|
| Height                                                                                                                                               |                                                        |  |
| Cabinet inc. legs<br>With hood extended<br>Service Height<br>Usable Wash                                                                             | 2187-2217 mm<br>2274-2304 mm<br>2480-2570 mm<br>820 mm |  |
| Width                                                                                                                                                |                                                        |  |
| Cabinet                                                                                                                                              | 853 mm                                                 |  |
| Depth                                                                                                                                                |                                                        |  |
| Cabinet<br>With door open                                                                                                                            | 857 mm<br>1400 mm                                      |  |
| Capacities                                                                                                                                           |                                                        |  |
| Loads/Hour Water per Cycle Wash Pump Rinse Pump Wash Tank Litres Rinse Litres Element (wash) Element (rinse) Detergent Injection Rinse Aid Injection | up to 30* 4L 2700W 200W 68 12 8000W 8000W yes yes      |  |
| Temperatures                                                                                                                                         |                                                        |  |
| Wash Degrees C<br>Rinse Degrees C                                                                                                                    | 60 °C<br>82 °C                                         |  |
| Plumbing                                                                                                                                             |                                                        |  |
| Drain<br>Water                                                                                                                                       | Gravity<br>¾" BSP (cold)                               |  |
| Electrical                                                                                                                                           |                                                        |  |
| Volts/Hz/Phase                                                                                                                                       | 400V/50Hz/3+N                                          |  |