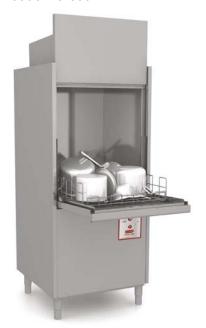

## MADISON IM85 R With Steam Condenser

code: 25-300R

The IM85 R commercial utensil/potwasher with heat recovery is designed to be ergonomically pleasing yet able to take care of the larger items found inside a kitchen. With a 850mm opening, it is ready to take on anything you are willing to throw at it.