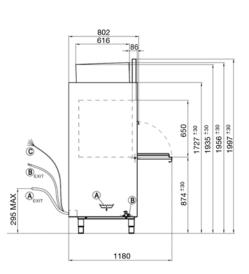

## INCLUSIONS

- 1 x Generic steel basket 560mm x 630mm
- 1 x Drain hose
- 1 x Water connection hose
- 1 x Steam condenser
- 1 x Operating manual

| TECHNICAL DATA                                                                                                                                                                   |                                                                              |
|----------------------------------------------------------------------------------------------------------------------------------------------------------------------------------|------------------------------------------------------------------------------|
| Height                                                                                                                                                                           |                                                                              |
| Cabinet inc. legs<br>With hood extended<br>Service Height<br>Usable Wash                                                                                                         | 1956-1986 mm<br>1997-2027 mm<br>2204-2234 mm<br>630 mm                       |
| Width                                                                                                                                                                            |                                                                              |
| Cabinet                                                                                                                                                                          | 719 mm                                                                       |
| Depth                                                                                                                                                                            |                                                                              |
| Cabinet<br>With door open                                                                                                                                                        | 782 mm<br>1180 mm                                                            |
| Capacities                                                                                                                                                                       |                                                                              |
| Loads/Hour<br>Water per Cycle<br>Wash Pump<br>Rinse Pump<br>Wash Tank Litres<br>Boiler Litres<br>Element (wash)<br>Element (rinse)<br>Detergent Injection<br>Rinse Aid Injection | up to 30*<br>3L<br>1500W<br>200W<br>37<br>12<br>3000W<br>6000W<br>yes<br>yes |
| Temperatures                                                                                                                                                                     |                                                                              |
| Wash Degrees C<br>Rinse Degrees C                                                                                                                                                | 60 °C<br>82 °C                                                               |
| Plumbing                                                                                                                                                                         |                                                                              |
| Drain<br>Water                                                                                                                                                                   | Gravity<br>¾" BSP (cold)                                                     |
| Electrical                                                                                                                                                                       |                                                                              |
| Volts/Hz/Phase<br>Amps                                                                                                                                                           | 400V/50Hz/3+N<br>16Amps/Ph                                                   |
|                                                                                                                                                                                  |                                                                              |