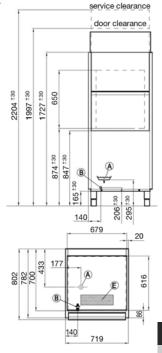

## INCLUSIONS

- 1 x Generic steel basket 560mm x 630mm
- 1 x Drain hose
- 1 x Water connection hose
- 1 x Steam condenser
- 1 x Operating manual

| TECHNICAL DATA                                                                                                                                                                   |                                                                              |
|----------------------------------------------------------------------------------------------------------------------------------------------------------------------------------|------------------------------------------------------------------------------|
| Height                                                                                                                                                                           |                                                                              |
| Cabinet inc. legs<br>With hood extended<br>Service Height<br>Usable Wash                                                                                                         | 1956-1986 mm<br>1997-2027 mm<br>2204-2234 mm<br>630 mm                       |
| Width                                                                                                                                                                            |                                                                              |
| Cabinet                                                                                                                                                                          | 719 mm                                                                       |
| Depth                                                                                                                                                                            |                                                                              |
| Cabinet<br>With door open                                                                                                                                                        | 782 mm<br>1180 mm                                                            |
| Capacities                                                                                                                                                                       |                                                                              |
| Loads/Hour<br>Water per Cycle<br>Wash Pump<br>Rinse Pump<br>Wash Tank Litres<br>Boiler Litres<br>Element (wash)<br>Element (rinse)<br>Detergent Injection<br>Rinse Aid Injection | up to 30*<br>3L<br>1500W<br>200W<br>37<br>12<br>3000W<br>6000W<br>yes<br>yes |
| Temperatures                                                                                                                                                                     |                                                                              |
| Wash Degrees C<br>Rinse Degrees C                                                                                                                                                | 60 °C<br>82 °C                                                               |
| Plumbing                                                                                                                                                                         |                                                                              |
| Drain<br>Water                                                                                                                                                                   | Gravity<br>¾" BSP (cold)                                                     |
| Electrical                                                                                                                                                                       |                                                                              |
| Volts/Hz/Phase<br>Amps                                                                                                                                                           | 400V/50Hz/3+N<br>16Amps/Ph                                                   |
|                                                                                                                                                                                  |                                                                              |