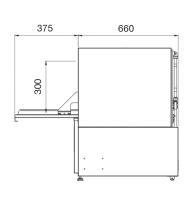

| TECHNICAL DATA                                                                                                                                   |                                                |
|--------------------------------------------------------------------------------------------------------------------------------------------------|------------------------------------------------|
| Height                                                                                                                                           |                                                |
| Cabinet<br>Cabinet inc. legs<br>Usable Wash                                                                                                      | 810 mm<br>838 mm<br>300 mm                     |
| Width                                                                                                                                            |                                                |
| Cabinet                                                                                                                                          | 595 mm                                         |
| Depth                                                                                                                                            |                                                |
| Cabinet With door open                                                                                                                           | 660 mm<br>1035 mm                              |
| Capacities                                                                                                                                       |                                                |
| Loads/Hour Water per Cycle Wash Pump Wash Tank Litres Boiler Tank Litres Element (wash) Element (boiler) Detergent Injection Rinse Aid Injection | up to 45* 2.5L** 370W 18 6 3000W 3600W yes yes |
| Temperatures                                                                                                                                     |                                                |
| Wash Degrees C<br>Rinse Degrees C                                                                                                                | 65 °C<br>88 °C                                 |