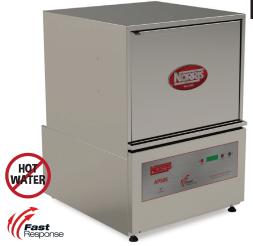

## **FEATURES**

- Warranty: 2 years parts and labour, 5 years on the cabinet & control board (see p.26 for conditions & extended warranty offer)
- · Compact underbench dishwasher suited for cafes and
- Made tough in our factory in Caves Beach NSW
  - Robust 304 Stainless steel hand made cabinet
  - Heating Boiler made from Stainless steel 316
  - Stainless steel wash and rinse arms
  - Large 304 Stainless Steel Filters / Scrap Trays
- · Connects to cold water and is always ready (no waiting once machine is at operating temperature)
- Reliable German electrical contactors
- Reliable European heating elements made from the Incoloy® 825, highly resistant to corrosion and cracking so the elements last longer
- · Recirculating wash system
- Cleans 600 plates per hour
- 1, 2 & 5 minute wash cycle options
- 15 Amp power connection
- Automatic detergent and rinse aid injection
- Rear rollers for easy machine inspection
- Rinse temperature controlled by thermostop function for sanitation compliance
- Useable wash height 300mm
- Double skinned door reducing heat and noise pollution
- Standard drain pump for easy installation
- Easy servicing access for minimal disruption

## **INCLUSIONS**

- 1 x Flat rack insert 500mm x 500mm
- 1 x Plate rack insert 500mm x 500mm
- 1 x Cutlery container
- 1 x Water connection hose
- 2 x Chemical weights & filters
- 2 x Adjustable + 2 x Roller feet
- 1 x Operating manual