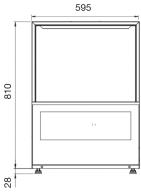

| TECHNICAL DATA                                                                                                                                   |                                                |
|--------------------------------------------------------------------------------------------------------------------------------------------------|------------------------------------------------|
| Height                                                                                                                                           |                                                |
| Cabinet<br>Cabinet inc. legs<br>Usable Wash                                                                                                      | 810 mm<br>838 mm<br>300 mm                     |
| Width                                                                                                                                            |                                                |
| Cabinet                                                                                                                                          | 595 mm                                         |
| Depth                                                                                                                                            |                                                |
| Cabinet With door open                                                                                                                           | 660 mm<br>1035 mm                              |
| Capacities                                                                                                                                       |                                                |
| Loads/Hour Water per Cycle Wash Pump Wash Tank Litres Boiler Tank Litres Element (wash) Element (boiler) Detergent Injection Rinse Aid Injection | up to 45* 2.5L** 370W 18 6 3000W 3600W yes yes |
| Temperatures                                                                                                                                     |                                                |
| Wash Degrees C<br>Rinse Degrees C                                                                                                                | 65 °C<br>88 °C                                 |