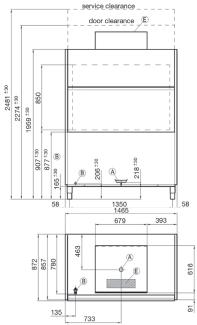

## **INCLUSIONS**

- 1 x Generic steel basket 1320mm x 700mm
- 1 x Water connection hose
- 1 x Steam condenser
- 1 x Operating manual

| TECHNICAL DATA                                                                                                                                       |                                                              |
|------------------------------------------------------------------------------------------------------------------------------------------------------|--------------------------------------------------------------|
| Height                                                                                                                                               |                                                              |
| Cabinet inc. legs<br>With hood extended<br>Service Height<br>Usable Wash                                                                             | 2187-2217 mm<br>2274-2304 mm<br>2480-2510 mm<br>820 mm       |
| Width                                                                                                                                                |                                                              |
| Cabinet                                                                                                                                              | 1465 mm                                                      |
| Depth                                                                                                                                                |                                                              |
| Cabinet<br>With door open                                                                                                                            | 857 mm<br>1400 mm                                            |
| Capacities                                                                                                                                           |                                                              |
| Loads/Hour Water per Cycle Wash Pump Rinse Pump Wash Tank Litres Rinse Litres Element (wash) Element (rinse) Detergent Injection Rinse Aid Injection | up to 30* 6L 2700W x 2 200W x 2 131 17 10500W 10500W yes yes |
| Temperatures                                                                                                                                         |                                                              |
| Wash Degrees C<br>Rinse Degrees C                                                                                                                    | 60 °C<br>82 °C                                               |
| Plumbing                                                                                                                                             |                                                              |
| Drain<br>Water                                                                                                                                       | Gravity<br>¾" BSP (hot)                                      |
| Electrical                                                                                                                                           |                                                              |
| Volts/Hz/Phase<br>Amps                                                                                                                               | 400V/50Hz/3+N<br>32Amps/Ph                                   |