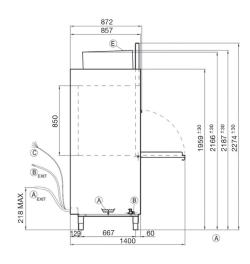

## **INCLUSIONS**

- 1 x Generic steel basket 1320mm x 700mm
- 1 x Water connection hose
- 1 x Steam condenser
- 1 x Operating manual

| TECHNICAL DATA                                                                                                                                       |                                                              |
|------------------------------------------------------------------------------------------------------------------------------------------------------|--------------------------------------------------------------|
| Height                                                                                                                                               |                                                              |
| Cabinet inc. legs<br>With hood extended<br>Service Height<br>Usable Wash                                                                             | 2187-2217 mm<br>2274-2304 mm<br>2480-2510 mm<br>820 mm       |
| Width                                                                                                                                                |                                                              |
| Cabinet                                                                                                                                              | 1465 mm                                                      |
| Depth                                                                                                                                                |                                                              |
| Cabinet<br>With door open                                                                                                                            | 857 mm<br>1400 mm                                            |
| Capacities                                                                                                                                           |                                                              |
| Loads/Hour Water per Cycle Wash Pump Rinse Pump Wash Tank Litres Rinse Litres Element (wash) Element (rinse) Detergent Injection Rinse Aid Injection | up to 30* 6L 2700W x 2 200W x 2 131 17 10500W 10500W yes yes |
| Temperatures                                                                                                                                         |                                                              |
| Wash Degrees C<br>Rinse Degrees C                                                                                                                    | 60 °C<br>82 °C                                               |
| Plumbing                                                                                                                                             |                                                              |
| Drain<br>Water                                                                                                                                       | Gravity<br>¾" BSP (hot)                                      |
| Electrical                                                                                                                                           |                                                              |
| Volts/Hz/Phase<br>Amps                                                                                                                               | 400V/50Hz/3+N<br>32Amps/Ph                                   |