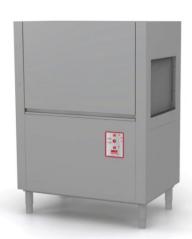

## MADISON IR120

Note: Optional drying unit available

The high powered IR120 rack conveyor speeds through dirty crockery with ease with the ability to complete up to 120 racks per hour!