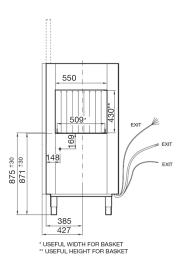

## **INCLUSIONS**

- 1 x Plate rack 500mm x 500mm
- 1 x Flat rack 500mm x 500mm
- 1 x Cutlery container
- 1 x Drain hose
- 1 x Water connection hose
- 1 x Operating manual

| TECHNICAL DATA                                                                                                                                            |                                                     |
|-----------------------------------------------------------------------------------------------------------------------------------------------------------|-----------------------------------------------------|
| Height                                                                                                                                                    |                                                     |
| Cabinet Cabinet inc. legs With door extended Usable Wash                                                                                                  | 1420 mm<br>1585-1645 mm<br>2055-2115 mm<br>430 mm   |
| Width                                                                                                                                                     |                                                     |
| Cabinet                                                                                                                                                   | 1150 mm                                             |
| Depth                                                                                                                                                     |                                                     |
| Cabinet                                                                                                                                                   | 775 mm                                              |
| Capacities                                                                                                                                                |                                                     |
| Loads/Hour Water per cycle Wash Pump Rinse Pump Wash Tank Litres Rinse Tank Litres Element (wash) Element (rinse) Detergent Injection Rinse Aid Injection | up to 120* 160L/hr 1500W 200W 70 17 10500W 9500W no |
| Temperatures                                                                                                                                              |                                                     |
| Wash Degrees C<br>Rinse Degrees C                                                                                                                         | 60 °C<br>82 °C                                      |
| Plumbing                                                                                                                                                  |                                                     |
| Drain<br>Water                                                                                                                                            | Gravity<br>34" BSP (hot)                            |
| Electrical                                                                                                                                                |                                                     |
| Volts/Hz/Phase<br>Amps                                                                                                                                    | 400V/50Hz/3+N<br>40Amps/Ph                          |