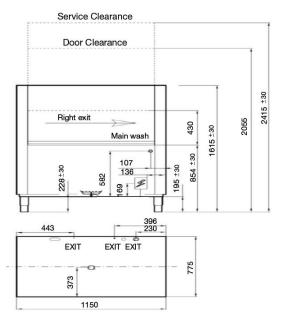

## **INCLUSIONS**

- 1 x Plate rack 500mm x 500mm
- 1 x Flat rack 500mm x 500mm
- 1 x Cutlery container
- 1 x Drain hose
- 1 x Water connection hose
- 1 x Operating manual

| TECHNICAL DATA                                                                                                                                            |                                                     |
|-----------------------------------------------------------------------------------------------------------------------------------------------------------|-----------------------------------------------------|
| Height                                                                                                                                                    |                                                     |
| Cabinet Cabinet inc. legs With door extended Usable Wash                                                                                                  | 1420 mm<br>1585-1645 mm<br>2055-2115 mm<br>430 mm   |
| Width                                                                                                                                                     |                                                     |
| Cabinet                                                                                                                                                   | 1150 mm                                             |
| Depth                                                                                                                                                     |                                                     |
| Cabinet                                                                                                                                                   | 775 mm                                              |
| Capacities                                                                                                                                                |                                                     |
| Loads/Hour Water per cycle Wash Pump Rinse Pump Wash Tank Litres Rinse Tank Litres Element (wash) Element (rinse) Detergent Injection Rinse Aid Injection | up to 120* 160L/hr 1500W 200W 70 17 10500W 9500W no |
| Temperatures                                                                                                                                              |                                                     |
| Wash Degrees C<br>Rinse Degrees C                                                                                                                         | 60 °C<br>82 °C                                      |
| Plumbing                                                                                                                                                  |                                                     |
| Drain<br>Water                                                                                                                                            | Gravity<br>34" BSP (hot)                            |
| Electrical                                                                                                                                                |                                                     |
| Volts/Hz/Phase<br>Amps                                                                                                                                    | 400V/50Hz/3+N<br>40Amps/Ph                          |